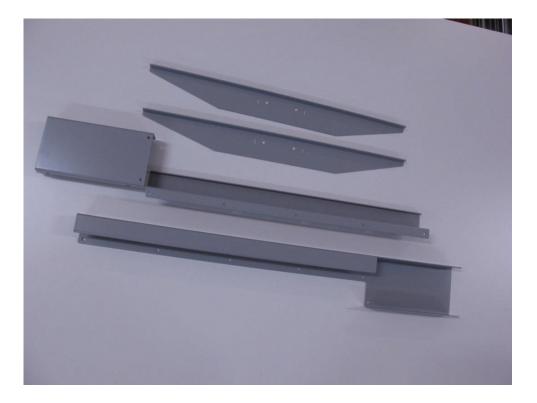

# Installation instructions EL500 and EL 650 electrical 2-legs

Package contains 2 telescopic pipes, 2 sidebrackets, 2 telescopic legs, 2 floor bars, screws, 1 controlbox, cables and control-switch panel.

#### Step 1

Assemble sidebrackets to the telescopic pipes. Insert the telescopic pipes, adjust to suitable lenght and fix it to the table top using self-tapping screws.