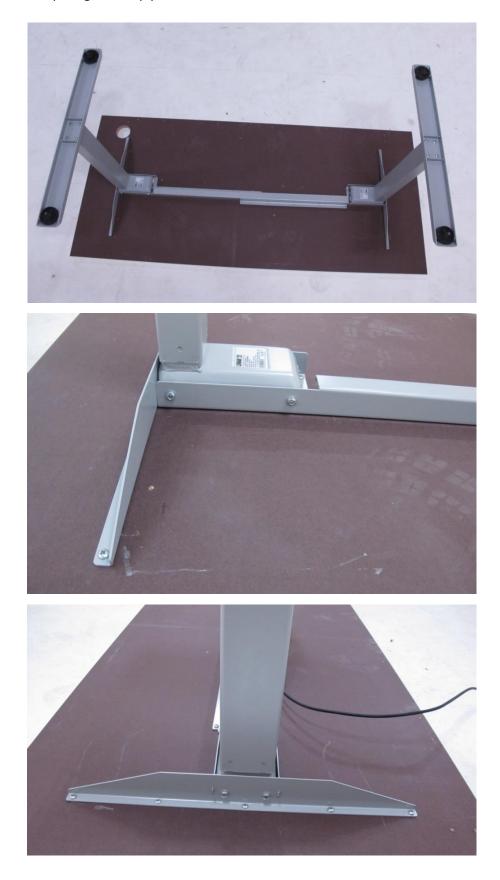

## Step 2

Assemble floor bars to the telescopic legs with 4 machine screws each. Assemble telescopic legs to the pipes and sidebrackets with 6 machine screws each.

#### Step 3

Fix the controlbox to a suitable place under the table top. 2 long screws.

Connect the cable from the controlbox to each telescopic leg.

Affix the control-swith panel (2 small screws) at table top edge and connect cable from swith to control box.