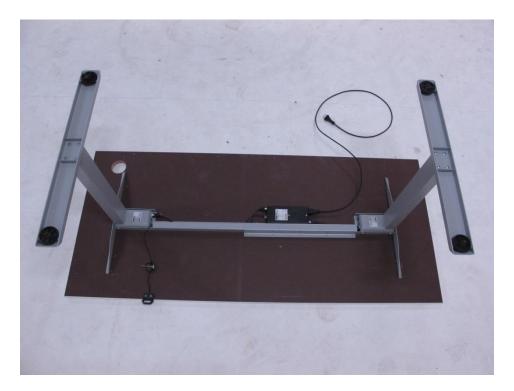

# Installation instructions EL500 and EL 650 electrical 2-legs

Package contains 2 telescopic pipes, 2 sidebrackets, 2 telescopic legs, 2 floor bars, screws, 1 controlbox, cables and control-switch panel.

## Step 2

Assemble floor bars to the telescopic legs with 4 machine screws each. Assemble telescopic legs to the pipes and sidebrackets with 6 machine screws each.

#### Step 3

Fix the controlbox to a suitable place under the table top. 2 long screws.

Connect the cable from the controlbox to each telescopic leg.

Affix the control-swith panel (2 small screws) at table top edge and connect cable from swith to control box.