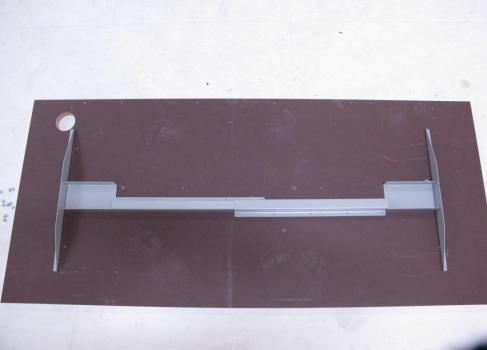

#### Step 1

Assemble sidebrackets to the telescopic pipes. Insert the telescopic pipes, adjust to suitable lenght and fix it to the table top using self-tapping screws.

## Step 2

Assemble floor bars to the telescopic legs with 4 machine screws each. Assemble telescopic legs to the pipes and sidebrackets with 6 machine screws each.