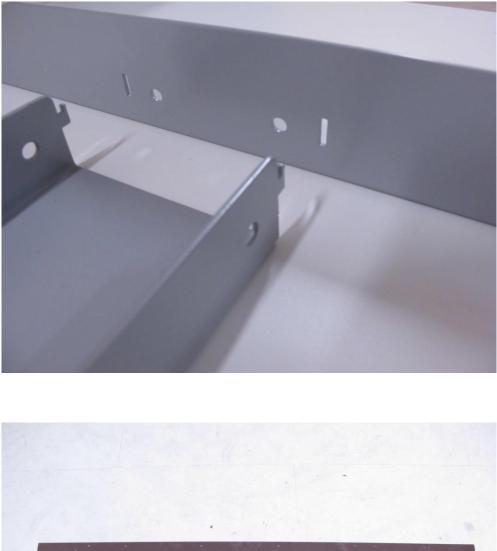

#### Step 1

Assemble sidebrackets to the telescopic pipes. Insert the telescopic pipes, adjust to suitable lenght and fix it to the table top using self-tapping screws.

## Step 2

Assemble floor bars to the telescopic legs with 4 machine screws each. Assemble telescopic legs to the pipes and sidebrackets with 6 machine screws each.