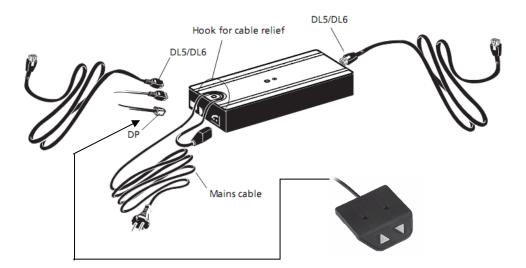

#### Step 3

Fix the controlbox to a suitable place under the table top. 2 long screws.

Connect the cable from the controlbox to each telescopic leg.

Affix the control-swith panel (2 small screws) at table top edge and connect cable from swith to control box.

Connect the power cable.

Press the down button and hold in 6-7 sec after bottom is reached to zero-set the table (the table will adjust 3-4mm up and down in this process).

Press the up button intil the table top is in the desire height.